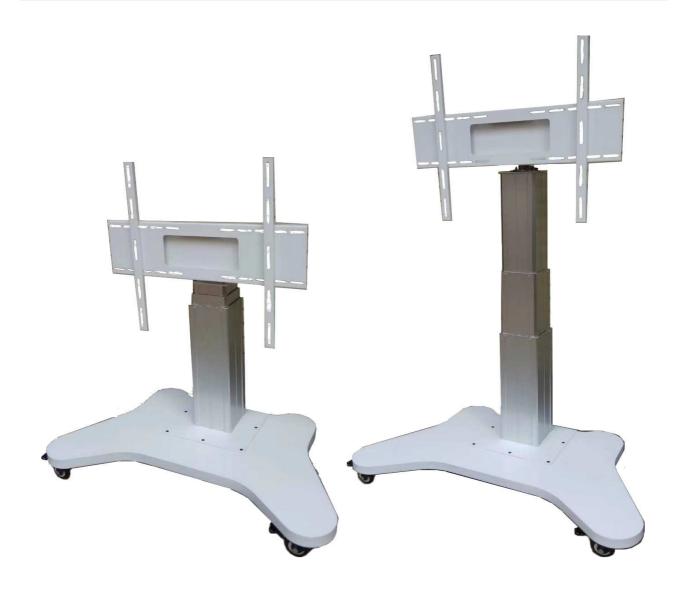

## **ETR-55T Mobile Trolley Lift**

## **Specification**

- -Material: Steel
- -Color: Phenolic plastics , Surface treatment: Bake of high temperature
- -Wall Mount bracket for 55" LCD Mon/ Display
- -Load weight: 60kg

-Power Supply: 220 V / 50  $^{\sim}$  60 Hz

## Dimension

Electric height adjustment : 500mm -Electric Tilt adjustment: 90 degree