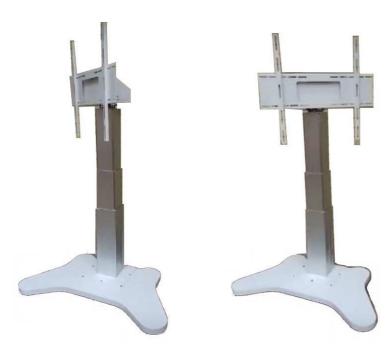

## **ETR-55T Mobile Trolley Lift**

-Choose to rotate 180 degrees (left and right),

or flip 90 degrees (up and down)