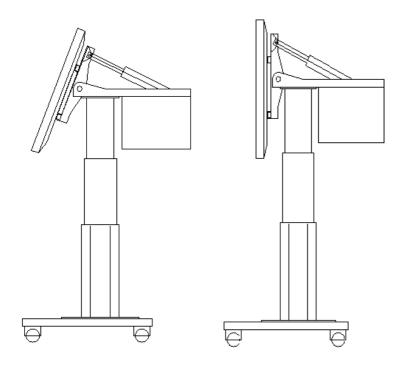

-Choose to rotate 180 degrees (left and right),

or flip 90 degrees (up and down)

## Dimension

Electric height adjustment : 500mm -Electric Tilt adjustment: 90 degree